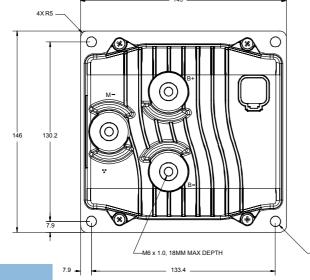

### Applications:

- Material handling lifts
- Scissor lifts
- Lift trucks

4XØ720THRU

- Mobile booms
- Appropriate pump motor applications

www.starstw.com